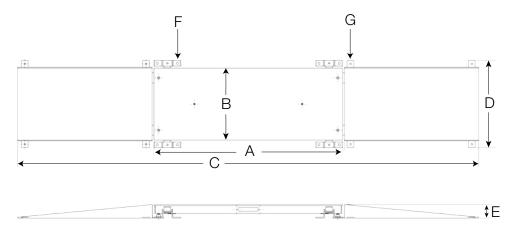

# RoughDeck® AX Axle Scale

| Dimensions |                      |   |                   |  |  |
|------------|----------------------|---|-------------------|--|--|
| Α          | 84.0 in (213.36 cm)  | E | 6.0 in (15.24 cm) |  |  |
| В          | 32.0 in (81.28 cm)   | F | 1.0 in (2.54 cm)  |  |  |
| С          | 205.5 in (521.97 cm) | G | 0.75 in (1.91 cm) |  |  |
| D          | 38.75 in (98.42 cm)  |   |                   |  |  |