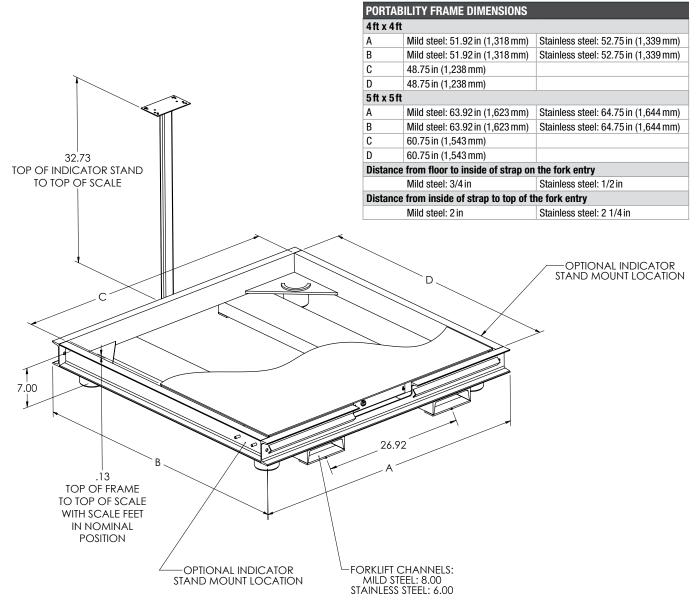

## RoughDeck® HP and SS

Portability Frames

## Part Number/Price

| PART #                          | SIZE (W X L)                                                                                                    | EST. SHIP WEIGHT | PRICE   |
|---------------------------------|-----------------------------------------------------------------------------------------------------------------|------------------|---------|
| RoughDeck HP Portability Frames |                                                                                                                 |                  |         |
| 164492                          | 4ft x 4ft, up to 10,000 lb capacity, floor stand for indicator 36.3 in high, indicator stand mounting bracket   | 275 lb           | Consult |
| 164493                          | 5 ft x 5 ft, up to 10,000 lb capacity, floor stand for indicator 36.3 in high, indicator stand mounting bracket | 400 lb           | Consult |
| RoughDeck SS Portability Frames |                                                                                                                 |                  |         |
| 164494                          | 4ft x 4ft, up to 10,000 lb capacity, floor stand for indicator 36.3 in high, indicator stand mounting bracket   | 275 lb           | Consult |
| 164495                          | 5 ft x 5 ft, up to 10,000 lb capacity, floor stand for indicator 36.3 in high, indicator stand mounting bracket | 400 lb           | Consult |