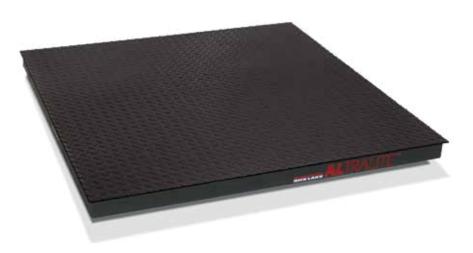

## **Standard Features**

- Low-profile design
- Black anodized structural aluminum construction
- Diamond-treadplate safety deck
- Four high-alloy tool steel shear-beam load cells
- TuffSeal JB4SS stainless steel, NEMA Type 4X junction box with signal trim card
- Side-access junction box
- 20 feet SURVIVOR® EL147HE hostile environment load cell cable
- Four adjustable stainless steel SUREFOOT<sup>™</sup> support feet

## Part Number/Price

| Part # | Size (W x L x H)   | Capacity | Est. Weight | Price   |
|--------|--------------------|----------|-------------|---------|
| 18677  | 4ft x 4ft x 3.5 in | 5,000 lb | 150 lb      | Consult |