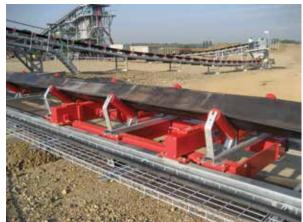

## Master<sup>™</sup> 14X

Medium to Heavy Capacity Weigh Frame

### **Standard Features**

- Custom built for each application
- · Fits standard conveyors
- Multiple idler design

**Specifications** 

20,000 tons per hour

1,400 feet per minute (7 m/s)

Powder coated mild steel **Accuracy Guidelines:** 0.25% Load Cell:

• Inner frame free, floating platform

#### **Applications**

· Medium to heavy capacity, mining and aggregate