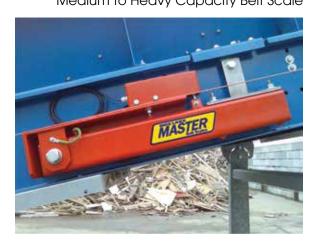

# Master<sup>™</sup> 221DB Medium to Heavy Capacity Belt Scale

## **Specifications**

#### **Conveyor Width:**

18 in to 72 in (457 mm to 1,829 mm)

#### Capacity:

3,300 tons per hour

#### **Maximum Belt Speed:**

800 feet per minute (4 m/s)

#### Inclination:

Maximum 25 degrees

#### Material:

Powder coated mild steel

#### **Accuracy System:**

0.5-1%

#### Load Cell:

RLHBB: 50 kg, 100 kg, 200 kg

#### **Junction Box:**

JB4SS

#### Warranty

One-year limited warranty



## **Standard Features**

- · Weigh frame is mounted on outside of conveyor
- · Minimum modifications to conveyor are required
- · Service friendly
- Friction-free pivot supports
- Two support beams
- · Fits standard conveyors-mounts with four bolts per assembly

## **Options Available**

• Galvanized or stainless construction

## **Applications**

Medium to heavy capacity

### Part Number/Price

| Part # | Description                             | Est. Weight | Price   |
|--------|-----------------------------------------|-------------|---------|
| 163292 | 221DB belt scale with 50 kg load cells  | 143 lb      | Consult |
| 163293 | 221DB belt scale with 100 kg load cells | 143 lb      | Consult |
| 163294 | 221DB belt scale with 200 kg load cells | 143 lb      | Consult |