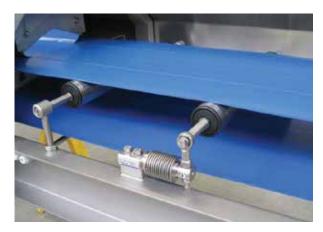

# Master<sup>™</sup> 421 Light Capacity Weigh Frame

## **Standard Features**

- · Ideal for flat belt conveyors
- Roller supported on both sides by load cells
- Open design for easy cleaning