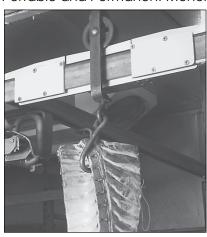

## **Standard Features**

- 8 in long live rail designed to weigh one trolley at a time
- 750 lb x .5 lb resolution in both portable and permanent models
- Available for rail sizes 3/8 x 2 1/2 in or 1/2 x 2 1/2 in
- Requires less than 41 in of straight rail to install (14 in between rail hangers for permanent model)
- · Zinc-plated, steel construction
- · High accuracy, stainless steel load cell
- 25 ft of load cell cable for flexible installation
- · Slightly recessed live rail for the trolley roller provides stable weighments