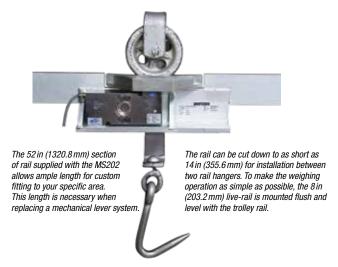

## **Standard Features**

- 8 in long live rail designed to weigh one trolley at a time
- 750 lb x .5 lb resolution in both portable and permanent models
- Available for rail sizes 3/8 x 2 1/2 in or 1/2 x 2 1/2 in
- Requires less than 41 in of straight rail to install (14 in between rail hangers for permanent model)
- · Zinc-plated, steel construction
- · High accuracy, stainless steel load cell
- 25 ft of load cell cable for flexible installation
- · Slightly recessed live rail for the trolley roller provides stable weighments