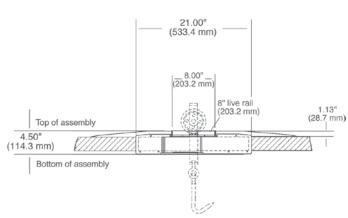

| Weight | Price   |
|--------|--------------------------------------------|--------|---------|
| 19743* | MS200HB, NTEP Certified portable           | 38 lb  | Consult |
| 19744* | MS202HB-3/8 in, NTEP Certified permanent   | 38 lb  | Consult |
| 19745* | MS202HB-1/2 in, NTEP Certified permanent   | 38 lb  | Consult |
| 167585 | 25 ft 2 mv/v 350 ohm TH SST WS,NTEP 01-037 | 6 lb   | Consult |

<sup>\*</sup>Scale only, indicator not included

## **Options/Accessories**

| Part # | Description                 | Price   |
|--------|-----------------------------|---------|
| 16984  | Additional operating manual | Consult |

NOTE: If scale is not going to be moved to different locations, the MS202 permanent model is recommended for easier transfer of the load.







MS200/MS202 Dimensions

810