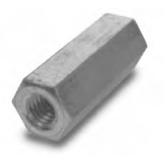

# **Coupling Nuts**

### **Standard Features**

Heavy hex

### Part Number/Price

| Part# | Thread Size | Length  |         | Flat    |         | Safe Load*             | Price   |
|-------|-------------|---------|---------|---------|---------|------------------------|---------|
| 14638 | 1/4-20 UNC  | 1.75 in | 44.5 mm | 0.44 in | 11.2 mm | 500 lb (226.8 kg)      | Consult |
| 14650 | 3/8-16 UNC  | 1.75 in | 44.5 mm | 0.62 in | 15.8 mm | 1,500 lb (680.4 kg)    | Consult |
| 14663 | 1/2-13 UNC  | 1.75 in | 44.5 mm | 0.87 in | 22.1 mm | 3,000 lb (1,360.8 kg)  | Consult |
| 14681 | 5/8-11 UNC  | 2.12 in | 53.8 mm | 1.06 in | 26.9 mm | 7,500 lb (3,402.0 kg)  | Consult |
| 14691 | 3/4-10 UNC  | 2.25 in | 57.1 mm | 1.25 in | 31.8 mm | 10,000 lb (4,535.9 kg) | Consult |