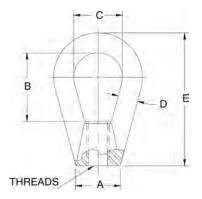

#### Part Number/Price

| Part # | Α       |         | В       |         | C       |         | D       |         | E       |         | Thread Size | Safe Load*            | Price   |
|--------|---------|---------|---------|---------|---------|---------|---------|---------|---------|---------|-------------|-----------------------|---------|
| 17772  | 0.50 in | 12.7 mm | 1.06 in | 26.9 mm | 0.75 in | 19.1 mm | 0.25 in | 6.4 mm  | 1.68 in | 42.7 mm | 1/4-20 UNC  | 500 lb (226.8 kg)     | Consult |
| 17773  | 0.75 in | 19.1 mm | 1.18 in | 30.0 mm | 0.87 in | 22.1 mm | 0.31 in | 7.9 mm  | 2.25 in | 57.2 mm | 3/8-16 UNC  | 1,800 lb (816.5 kg)   | Consult |
| 17774  | 1.00 in | 25.4 mm | 1.56 in | 39.6 mm | 1.12 in | 28.5 mm | 0.43 in | 10.9 mm | 3.00 in | 76.2 mm | 1/2-13 UNC  | 3,600 lb(1,632.9 kg)  | Consult |
| 17775  | 1.25 in | 31.8 mm | 1.93 in | 49.0 mm | 1.37 in | 34.8 mm | 0.56 in | 14.2 mm | 3.75 in | 95.3 mm | 5/8-11 UNC  | 5,800 lb (2,630.8 kg) | Consult |

<sup>\*</sup>Do not exceed the safe load