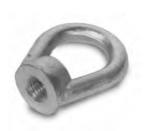

## **Eye Nuts**

#### **Standard Features**

• Drop-forged steel, tapped NC right-hand threads

#### Part Number/Price

| Part # | Α       |         | В       |         | C       |         | D       |         | E       |         | Thread Size | Safe Load*            | Price   |
|--------|---------|---------|---------|---------|---------|---------|---------|---------|---------|---------|-------------|-----------------------|---------|
| 17772  | 0.50 in | 12.7 mm | 1.06 in | 26.9 mm | 0.75 in | 19.1 mm | 0.25 in | 6.4 mm  | 1.68 in | 42.7 mm | 1/4-20 UNC  | 500 lb (226.8 kg)     | Consult |
| 17773  | 0.75 in | 19.1 mm | 1.18 in | 30.0 mm | 0.87 in | 22.1 mm | 0.31 in | 7.9 mm  | 2.25 in | 57.2 mm | 3/8-16 UNC  | 1,800 lb (816.5 kg)   | Consult |
| 17774  | 1.00 in | 25.4 mm | 1.56 in | 39.6 mm | 1.12 in | 28.5 mm | 0.43 in | 10.9 mm | 3.00 in | 76.2 mm | 1/2-13 UNC  | 3,600 lb(1,632.9 kg)  | Consult |
| 17775  | 1.25 in | 31.8 mm | 1.93 in | 49.0 mm | 1.37 in | 34.8 mm | 0.56 in | 14.2 mm | 3.75 in | 95.3 mm | 5/8-11 UNC  | 5,800 lb (2,630.8 kg) | Consult |