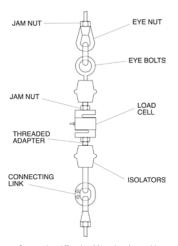

## **Mounting Assembly Component Identification**

Conventional Tension Mounting Assembly

Our popular Isolated Tension Cell Mounting (ITCM) assembly and other conventional suspended weighing system assemblies employ a variety of serviceable hardware components. Rice Lake Weighing Systems offers a comprehensive selection of these items for all of your suspended vessel service needs. These drawings are designed to enable you to quickly identify and differentiate components from both of these common designs. All corresponding replacement hardware is located on the following pages.