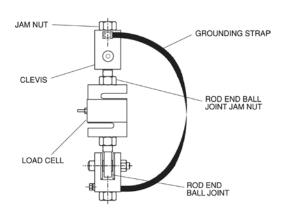

## **Mounting Assembly Component Identification**

Conventional Tension Mounting Assembly

Our popular Isolated Tension Cell Mounting (ITCM) assembly and other conventional suspended weighing system assemblies employ a variety of serviceable hardware components. Rice Lake Weighing Systems offers a comprehensive selection of these items for all of your suspended vessel service needs. These drawings are designed to enable you to quickly identify and differentiate components from both of these common designs. All corresponding replacement hardware is located on the following pages.