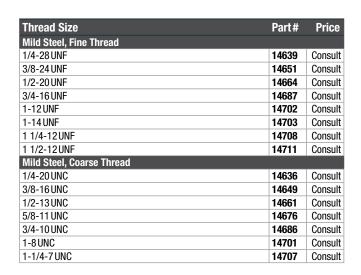

| Thread Size                    | Part# | Price   |
|--------------------------------|-------|---------|
| Stainless Steel, Fine Thread   |       |         |
| 1/4-28 UNF                     | 14640 | Consult |
| 1/2-20 UNF                     | 14665 | Consult |
| 3/4-16 UNF                     | 14688 | Consult |
| Stainless Steel, Coarse Thread |       |         |
| 3/8-16 UNC                     | 14653 | Consult |
| 1/2-13 UNC                     | 14662 | Consult |
| 5/8-11 UNC                     | 14680 | Consult |
| 3/4-10 UNC                     | 14690 | Consult |