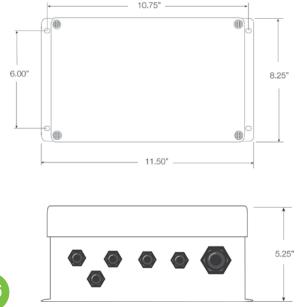

## **Cable Fittings:**

- (9) 3/8 in NPT 0.157 in-0.314 in
- (2) 1/2 in NPT 0.272 in-0.472 in
- (1) PreVent breather unit

### **Enclosure:**

Molded FRP NEMA Type 4X enclosure with overlapping solid cover, stainless steel screws