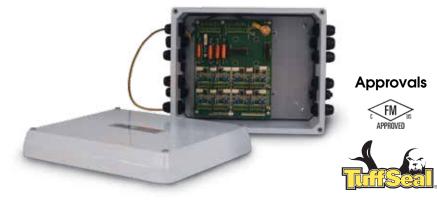

## **Standard Features**

- Fiberglass Reinforced Polyester (FRP), NEMA Type 4X enclosure
- PreVent<sup>™</sup> breather vent
- · Conformal coated circuit board
- · Removable load cell connectors
- · Section and individual cell trim capability
- Number of cells: Two, four, six or eight single load cells (even number only)
- Expansion port

### **Enclosure:**

Molded FRP NEMA Type 4X enclosure with overlapping solid cover, stainless steel screws

## **Applications**

· Truck, livestock and railroad scales