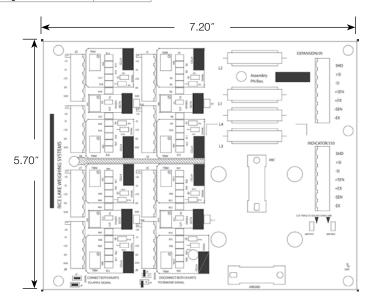

### **Circuit Board:**

5.7 in x 7.2 in with conformal coating

## **Standard Features**

- Fiberglass Reinforced Polyester (FRP), NEMA Type 4X enclosure
- PreVent<sup>™</sup> breather vent
- · Conformal coated circuit board
- · Removable load cell connectors
- · Section and individual cell trim capability
- Number of cells: Two, four, six or eight single load cells (even number only)
- Expansion port