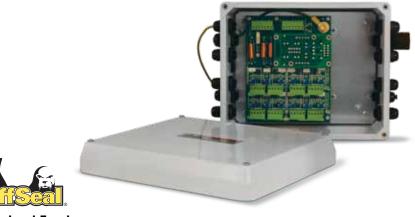

#### **Enclosure:**

Molded FRP, NEMA Type 4X enclosure with overlapping solid cover, stainless steel screws

## **Standard Features**

- Fiberglass Reinforced Polyester (FRP), NEMA Type 4X enclosure
- PreVent<sup>™</sup> breather vent
- · Conformal coated circuit board
- · Removable load cell connectors
- · Section and individual cell trim capability
- Field replaceable transient protection
- (1) coupling, 1/2 in NPT cord grip to 3/4 in NPT conduit fitting for homerun cable
- Number of cells: Two, four, six or eight single load cells (even number only)
- Expansion board