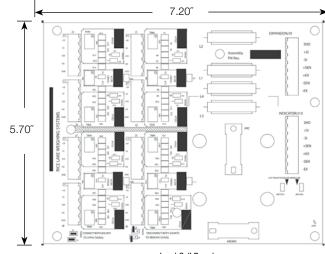

### **Circuit Board:**

5.7 in x 7.2 in with conformal coating

Transient Board

Load Cell Board