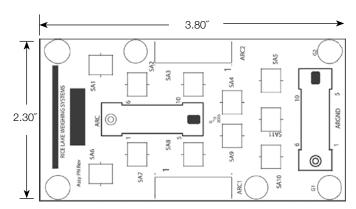

### **Circuit Board:**

5.7 in x 7.2 in with conformal coating

Transient Board

Load Cell Board