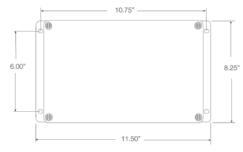

#### **Enclosure:**

Molded FRP, NEMA Type 4X enclosure with overlapping solid cover, stainless steel screws