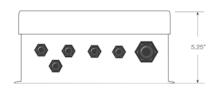

### **Cable Fittings:**

- (9) 3/8 in NPT 0.157 in-0.314 in
- (2) 1/2 in NPT 0.272 in-0.472 in
- (1) PreVent breather unit

#### **Enclosure:**

Molded FRP, NEMA Type 4X enclosure with overlapping solid cover, stainless steel screws