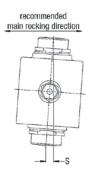

### Dimensions

| Dimensions     |      |      |      | Picture is a representation of actual product |      |      |      |      |
|----------------|------|------|------|-----------------------------------------------|------|------|------|------|
| Rated Capacity | H1   | H2   | H3   | H5                                            | H7   | H8   | D1   | D2   |
| t/mm           |      |      |      |                                               |      |      |      |      |
| 30             | 5.51 | 2.76 | 1.02 | 0.51                                          | 1.54 | 3.32 | 1.54 | 3.18 |
| lb/in          |      |      |      |                                               |      |      |      |      |
| 100,000        | 5.91 | 2.95 | 1.30 | 0.51                                          | 1.54 | 3.32 | 1.54 | 3.18 |