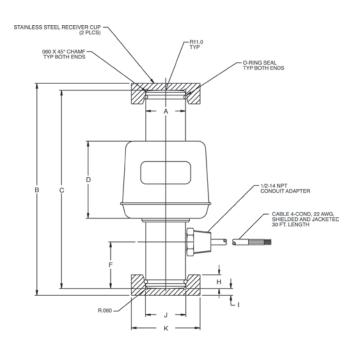

# **Dimensions**

Picture is a representation of actual product

| Rated Capacity | A    | В     | C     | D    | F    | Н    | 1    | J    | K    |
|----------------|------|-------|-------|------|------|------|------|------|------|
| lb/in          |      |       |       |      |      |      |      |      |      |
| 50,000         | 1.46 | 7.75  | 7.25  | 2.82 | 1.70 | 0.50 | 0.25 | 1.48 | 2.50 |
| kg/mm          |      |       |       |      |      |      |      |      |      |
| 22,679.6       | 37.0 | 196.8 | 184.1 | 71.6 | 43.1 | 12.7 | 6.35 | 37.5 | 63.5 |