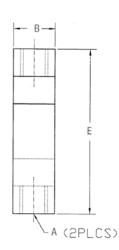

## **Dimensions**

Picture is a representation of actual product

| Rated Capacity  | A          | В    | D    | E     |  |  |  |
|-----------------|------------|------|------|-------|--|--|--|
| lb/in           |            |      |      |       |  |  |  |
| 500-3,000       | 1/2-20 UNF | 1.00 | 2.00 | 2.97  |  |  |  |
| 5,000-10,000    | 3/4-16 UNF | 1.00 | 3.00 | 4.25  |  |  |  |
| kg/mm           |            |      |      |       |  |  |  |
| 226.8-1,360.8   | 1/2-20 UNF | 25.4 | 50.8 | 75.4  |  |  |  |
| 2,268.0-4,536.0 | 3/4-16 UNF | 25.4 | 76.2 | 102.9 |  |  |  |