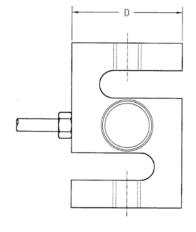

## **Dimensions**

Picture is a representation of actual product

| Rated Capacity  | A          | В    | D    | E     |  |  |  |
|-----------------|------------|------|------|-------|--|--|--|
| lb/in           |            |      |      |       |  |  |  |
| 500-3,000       | 1/2-20 UNF | 1.00 | 2.00 | 2.97  |  |  |  |
| 5,000-10,000    | 3/4-16 UNF | 1.00 | 3.00 | 4.25  |  |  |  |
| kg/mm           |            |      |      |       |  |  |  |
| 226.8-1,360.8   | 1/2-20 UNF | 25.4 | 50.8 | 75.4  |  |  |  |
| 2,268.0-4,536.0 | 3/4-16 UNF | 25.4 | 76.2 | 102.9 |  |  |  |