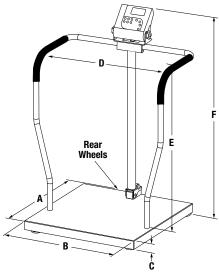

#### **Dimensions**

|   | Inches | Centimeters |
|---|--------|-------------|
| Α | 24     | 61          |
| В | 24     | 61          |
| С | 2.75   | 7           |
| D | 25.5   | 65          |
| Е | 33.5   | 85          |
| F | 43     | 109         |