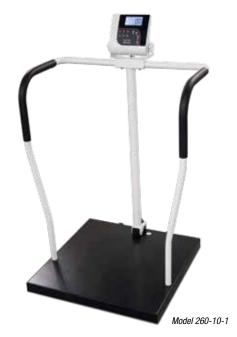

# 260-10-1 Bariatric Handrail Scale

## **Standard Features**

- · Handrails for extra support and safety
- Integrated wheels for easy transport
- · Large, stable scale base
- · Push-button LCD display
- BMI (body mass index) function
- Hold function
- Units of measure: Ib only, kg only, lb/kg
- Motiontrap™ movement compensation technology
- · EHR capable
- · Optional height rod installed on-site