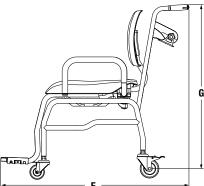

|   | Inches | Centimeters |
|---|--------|-------------|
| Α | 20.1   | 51.0        |
| В | 17.3   | 44.0        |
| С | 20.1   | 51.0        |
| D | 36.4   | 92.5        |
| E | 5.9    | 15.0        |
| F | 42.9   | 109.0       |
| G | 34.6   | 88.0        |