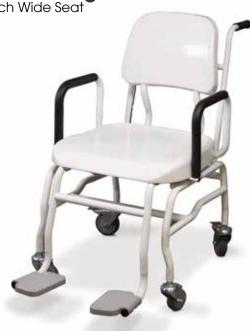

**560-10-1 Digital Chair Scale** 20 Inch Wide Seat

Model 560-10-1

## **Standard Features**

- Enameled tubular steel frame
- · Four heavy-duty caster wheels (rear wheels locking)
- · Lift-away arms
- · One-and-a-half foot wide molded plastic seat
- · Side-folding footrests
- · Push-button LCD display
- BMI (body mass index) function
- Hold function
- Units of measure: lb only, kg only, lb/kg
- Motiontrap<sup>™</sup> movement compensation technology
- EHR capable

|   | Inches | Centimeters |
|---|--------|-------------|
| Α | 20.1   | 51.0        |
| В | 17.3   | 44.0        |
| С | 20.1   | 51.0        |
| D | 36.4   | 92.5        |
| E | 5.9    | 15.0        |
| F | 42.9   | 109.0       |
| G | 34.6   | 88.0        |