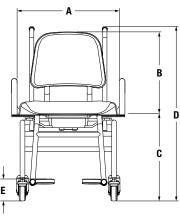

|   | Inches | Centimeters |
|---|--------|-------------|
| Α | 20.1   | 51.0        |
| В | 17.3   | 44.0        |
| С | 20.1   | 51.0        |
| D | 36.4   | 92.5        |
| E | 5.9    | 15.0        |
| F | 42.9   | 109.0       |
| G | 34.6   | 88.0        |