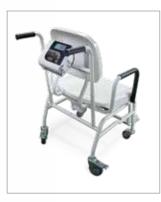

**560-10-1 Digital Chair Scale** 20 Inch Wide Seat

Model 560-10-1

## **Standard Features**

- Enameled tubular steel frame
- · Four heavy-duty caster wheels (rear wheels locking)
- · Lift-away arms
- · One-and-a-half foot wide molded plastic seat
- · Side-folding footrests
- · Push-button LCD display
- BMI (body mass index) function
- Hold function
- Units of measure: lb only, kg only, lb/kg
- Motiontrap<sup>™</sup> movement compensation technology
- EHR capable

#### Display:

5-digit LCD display, 0.75 in (1.9 mm) digit height