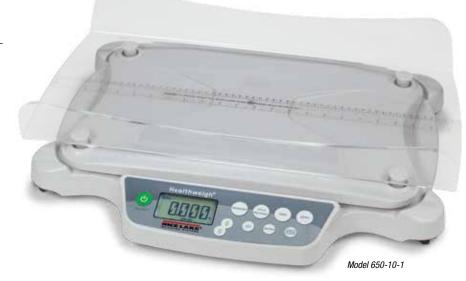

# 650-10-1 Neonatal Scale

Dual Range

### Capacity:

0-10 lb x 0.05 oz (0-5 kg x 1 g) 10-33 lb x 0.1 oz (5-15 kg x 2 g)

Power:

12 VDC, provided by six AA lithium batteries (included) or AC adaptor (optional)

Battery Type:

Six Li-FeS2 batteries

Operating Temperature:

50° F to 95° F (14° C to 35° C)

Display:

5-digit LCD display, 0.75 in (1.9 mm) digit height **Approvals:** 

c-Met E113986

Warranty:

Two-year limited warranty

### **Standard Features**

- Large easy-to-read 0.75 in LCD display
- Dual-range capacity for increased precision from 0-10 lb
- Lb or kg locking capability
- Automatic shut-off for long battery life
- Motiontrap<sup>™</sup> movement compensation technology
- Built-in measuring tape 0-23.5 in x 0.125 in (0-60 cm x 0.25 cm)