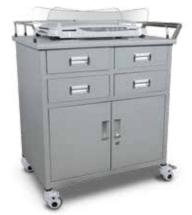

### **Options/Accessories**

| Part # | Description                      | Price   |
|--------|----------------------------------|---------|
| 165138 | AC adaptor, c-Met, medical grade | Consult |
| 182742 | Cart, Pediatric Scale            | Consult |

### Dimensions

|   | Inches | Centimeters |
|---|--------|-------------|
| Α | 24     | 60.8        |
| В | 19     | 48.2        |
| С | 6.75   | 17.1        |
| D | 17     | 43.5        |

Neonatal scale shown on a pediatric scale cart