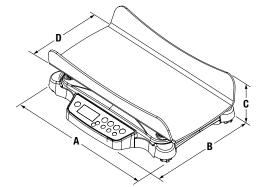

### Dimensions

|   | Inches | Centimeters |
|---|--------|-------------|
| Α | 24     | 60.8        |
| В | 19     | 48.2        |
| С | 6.75   | 17.1        |
| D | 17     | 43.5        |

Neonatal scale shown on a pediatric scale cart