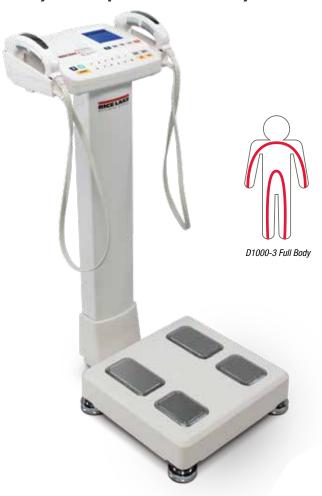

#### Part Number/Price

| Part # | Model              | Capacity                          | Price   |
|--------|--------------------|-----------------------------------|---------|
| 151115 | D1000-1 Lower Body | 440 lb x 0.2 lb (200 kg x 0.1 kg) | Consult |
| 151114 | D1000-2 Upper Body | 440 lb x 0.2 lb (200 kg x 0.1 kg) | Consult |
| 151116 | D1000-3 Full Body  | 440 lb x 0.2 lb (200 kg x 0.1 kg) | Consult |

## **Standard Features**

- Multi frequency full body composition obtained from bioelectrical impedance analysis (BIA) through scale base electrodes and handheld electrodes
- · User configurable mode: Adult, Athlete, Wrestler and Goal Setter
- Built-in thermal printer
- USB terminal and RS-232 port for computer interface
- · Includes AC adaptor and two rolls of thermal printer paper
- Optional column height: 29 in