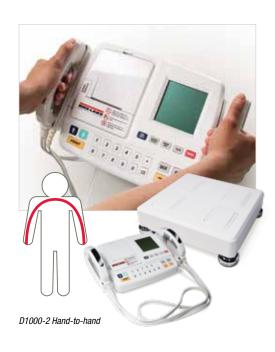

#### Part Number/Price

| Part # | Model              | Capacity                          | Price   |
|--------|--------------------|-----------------------------------|---------|
| 151115 | D1000-1 Lower Body | 440 lb x 0.2 lb (200 kg x 0.1 kg) | Consult |
| 151114 | D1000-2 Upper Body | 440 lb x 0.2 lb (200 kg x 0.1 kg) | Consult |
| 151116 | D1000-3 Full Body  | 440 lb x 0.2 lb (200 kg x 0.1 kg) | Consult |