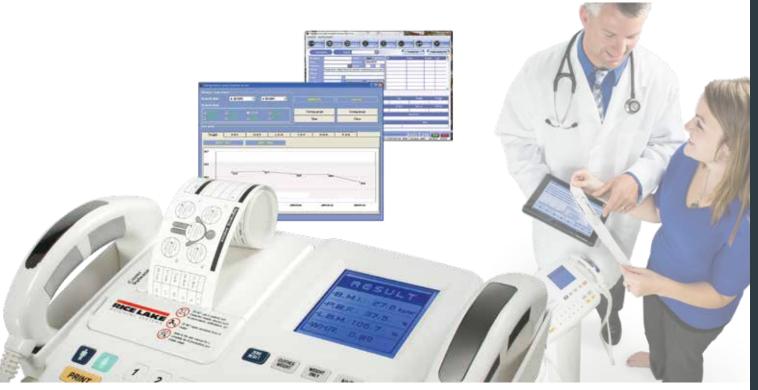

## **Standard Features**

- Multi frequency full body composition obtained from bioelectrical impedance analysis (BIA) through scale base electrodes and handheld electrodes
- · User configurable mode: Adult, Athlete, Wrestler and Goal Setter
- Built-in thermal printer
- USB terminal and RS-232 port for computer interface
- · Includes AC adaptor and two rolls of thermal printer paper
- Optional column height: 29 in