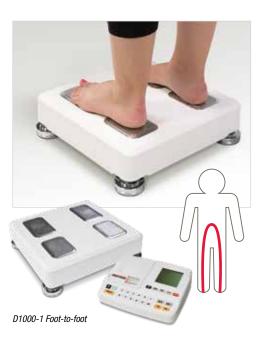

#### Part Number/Price

| Part # | Model              | Capacity                          | Price   |
|--------|--------------------|-----------------------------------|---------|
| 151115 | D1000-1 Lower Body | 440 lb x 0.2 lb (200 kg x 0.1 kg) | Consult |
| 151114 | D1000-2 Upper Body | 440 lb x 0.2 lb (200 kg x 0.1 kg) | Consult |
| 151116 | D1000-3 Full Body  | 440 lb x 0.2 lb (200 kg x 0.1 kg) | Consult |