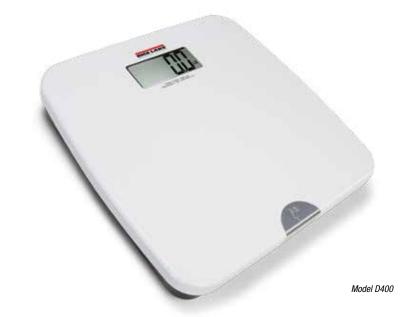

# D400 Adult and Child Scale

# **Standard Features**

- Large, stable scale base
- LCD display
- Standard or Adult and Child weighing mode
- Tap to turn on
- · Auto power-off ensures long battery life
- Master power switch to prevent power-on during transport
- Units of measure: lb, kg
- · Scale capacity switches from pounds to ounces when tare function for adult weight is used
- Optional carrying case

# Part Number/Price

| Part # | Model | Capacity        | Price   |
|--------|-------|-----------------|---------|
| 157108 | D400  | 440 lb (220 kg) | Consult |