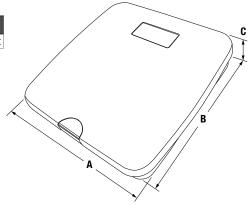

## **Dimensions**

|   | Inches | Centimeters |
|---|--------|-------------|
| Α | 12.68  | 32.2        |
| В | 12.68  | 32.2        |
| С | 1.97   | 5.0         |

**MEDICAL SCALES**