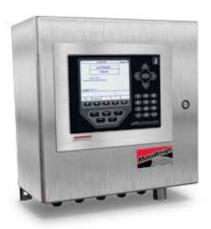

## **Specifications**

**Construction:** 

Stainless steel

**Control Panel Size:** 

16 in x 16 in x 8 in

**Power Configuration:** 

115-230 VAC single phase, 50/60 Hz

#### **Control Panel**

- 16 in x 16 in x 8 in stainless steel enclosure
- Panel mount 920i®
- 24VDC power supply
- 16 Opto 22 relays
- Terminal blocks for easy wiring