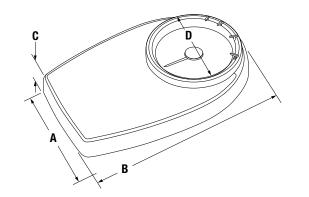

## **Dimensions**

|   | Inches | Centimeters |
|---|--------|-------------|
| Α | 11.22  | 28.5        |
| В | 16.93  | 43          |
| C | 2.5    | 6.4         |
| D | 7.87   | 20          |