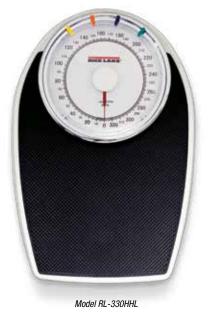

# RL-330HHD/RL-330HHL **Dial Home Health Scale**

### Capacity:

RL-330HHL: 330 lb x 1 lb RL-330HHD: 330 lb x 1 lb (150 kg x 0.5 kg)

Warranty:

One-year limited warranty

# **Standard Features**

- Durable steel base and platform
- Non-slip mat
- Large dial display
- Units of measure: lb (RL-330HHL); lb, kg (RL-330HHD)
- · Colorful markers to track weight values