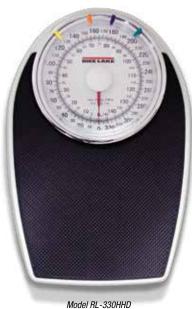

# RL-330HHD/RL-330HHL **Dial Home Health Scale**

### Capacity:

RL-330HHL: 330 lb x 1 lb RL-330HHD: 330 lb x 1 lb (150 kg x 0.5 kg)

Warranty:

One-year limited warranty

# **Standard Features**

- Durable steel base and platform
- Non-slip mat
- Large dial display
- Units of measure: lb (RL-330HHL); lb, kg (RL-330HHD)
- · Colorful markers to track weight values