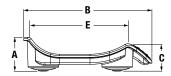

#### **Dimensions**

|   | Inches | Centimeters |
|---|--------|-------------|
| Α | 3.9    | 9.9         |
| В | 15.0   | 38.1        |
| С | 3.1    | 7.9         |
| D | 23.6   | 60.9        |
| E | 11     | 27.9        |