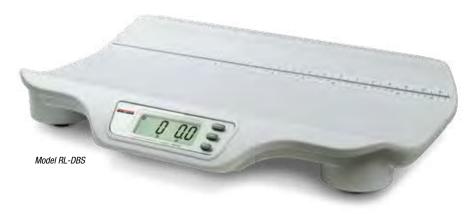

# **RL-DBS Digital Baby Scale**

## **Standard Features**

- Large easy-to-read one-inch LCD display
- · Lb or kg locking capability
- · Recall function to view last weight
- · Automatic shut-off for long battery life
- Built-in measuring tape 0-22.5 in (0-57 cm)

### Part Number/Price

| Part # | Model  | Capacity                                                | Price   |
|--------|--------|---------------------------------------------------------|---------|
| 107423 | RL-DBS | 44 lb x 0.5 oz (20 kg x 10 g), includes 120 VAC adaptor | Consult |
| 112571 | RL-DBS | 44 lb x 0.5 oz (20 kg x 10 g), includes 230 VAC adaptor | Consult |

#### Capacity:

44 lb x 0.5 oz (20 kg x 10 g)