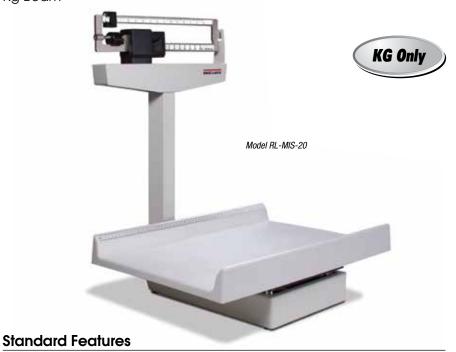

# **RL-MIS-20 Mechanical Baby Scale** Kg Beam

### **Specifications**

Capacity:

70 kg x 20 g

**Tray Dimensions:** 

(W x L x H) 61 cm x 41 cm x 7.5 cm

Two-year limited warranty

#### · Painted beam

- Sturdy enameled steel body
- Easy-to-clean ABS plastic tray
- · Units of measure: kg
- Built-in measuring tape 0-58 cm