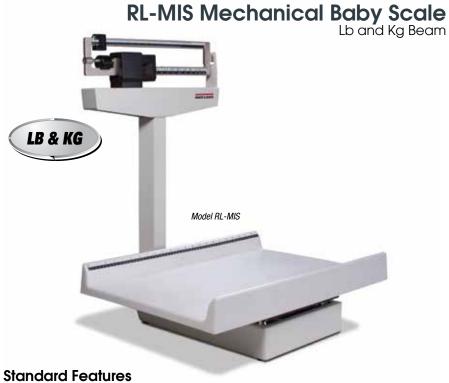

## **Specifications**

### Capacity:

135 lb x 1 oz (62 kg x 20 g)

### **Tray Dimensions:**

(W x L x H) 24 in x 16 in x 3 in 61 cm x 41 cm x 7.5 cm

#### Warranty:

Two-year limited warranty

- Painted beam
- Sturdy enameled steel body
- Easy-to-clean ABS plastic tray
- · Dual-read capacity; lb and kg
- Built-in measuring tape 0-23 in (0-58 cm)

## Part Number/Price

| Part # | Model  | Capacity                     | Price   |
|--------|--------|------------------------------|---------|
| 131470 | RL-MIS | 135 lb x 1 oz (62 kg x 20 g) | Consult |