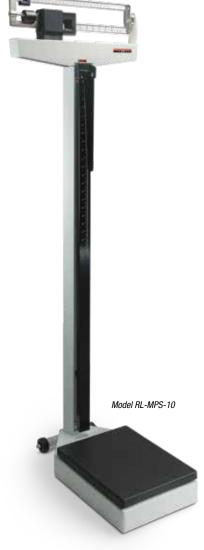

# RL-MPS-10 Mechanical Physician Scale Lb Only

#### **Standard Features**

- Sturdy, enameled steel body
- Painted beam
- · Rugged scale understructure
- · Durable wheels for easy transport
- · Easy operation with two sliding weights
- Removable slip-resistant scale base cover
- Aluminum height rod measures from 24 to 84 in (60 to 210 cm)