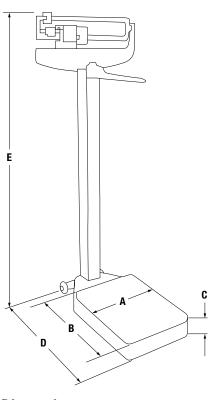

#### **Dimensions**

|   | Inches | Centimeters |
|---|--------|-------------|
| Α | 10.75  | 27.3        |
| В | 14.75  | 37.5        |
| С | 4.125  | 10.5        |
| D | 22.25  | 56.5        |
| E | 58.5   | 148.6       |