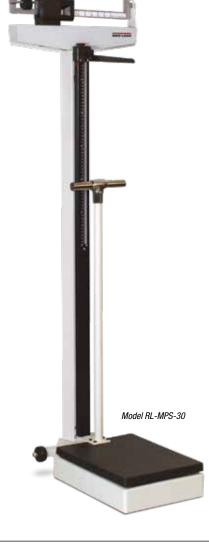

# RL-MPS-30 Mechanical Physician Scale Kg Only

## **Standard Features**

- Sturdy, enameled steel body
- Painted beam
- · Rugged scale understructure
- Handpost
- · Durable wheels for easy transport
- · Easy operation with two sliding weights
- Removable slip-resistant scale base cover
- Aluminum height rod measures from 60 to 212 cm