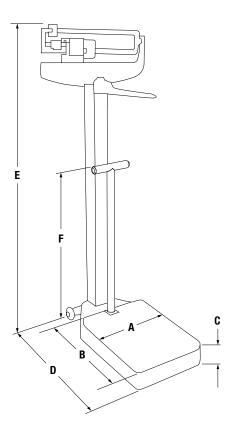

### **Dimensions**

|   | Inches | Centimeters |
|---|--------|-------------|
| Α | 10.75  | 27.3        |
| В | 14.75  | 37.5        |
| С | 4.125  | 10.5        |
| D | 22.25  | 56.5        |
| E | 58.5   | 148.6       |
| F | 31.5   | 80.0        |