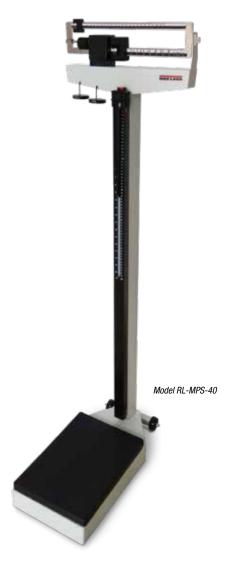

# RL-MPS-40 Mechanical Physician Scale

Lb and Kg

# **Standard Features**

- Dual-read capacity and height rod
- · Sturdy enameled steel body
- Painted beam designed to hold counterpoise weights
- · Rugged scale understructure
- Removable slip-resistant plastic base cover
- · Retractable aluminum height rod
- Easy operation with two sliding weights
- · Rear wheels for portability ease
- . Aluminum height rod measures from 24 to 84 in (60 to 210 cm)

## Part Number/Price

| Part # | Model     | Capacity                       | Price   |
|--------|-----------|--------------------------------|---------|
| 185289 | RL-MPS-40 | 440 lb x 4 oz (200 kg x 100 g) | Consult |