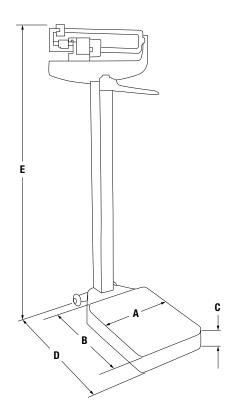

## **Dimensions**

|   | Inches | Centimeters |
|---|--------|-------------|
| Α | 10.75  | 27.3        |
| В | 14.75  | 37.5        |
| С | 4.125  | 10.5        |
| D | 22.25  | 56.5        |
| E | 58.5   | 148.6       |