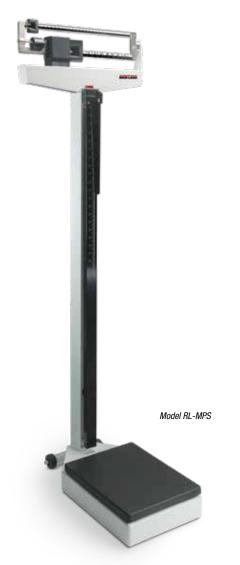

# **RL-MPS Mechanical Physician Scale** Lb and Kg

# **Standard Features**

- · Sturdy, enameled steel body
- Painted beam
- Rugged scale understructure
- Durable wheels for easy transport
- · Easy operation with two sliding weights
- Removable slip-resistant scale base cover
- Aluminum height rod measures from 24 to 84 in (60 to 210 cm)