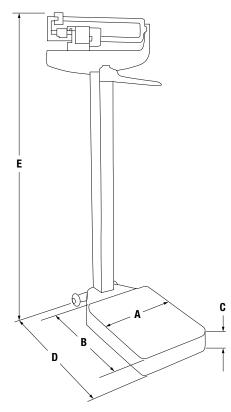

#### **Dimensions**

|    | Inches | Centimeters |
|----|--------|-------------|
| Α  | 10.75  | 27.3        |
| ВС | 14.75  | 37.5        |
| С  | 4.125  | 10.5        |
| D  | 22.25  | 56.5        |
| E  | 58.5   | 148.6       |