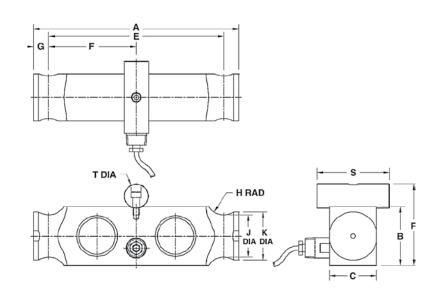

#### **Dimensions**

Picture is a representation of actual product

| Rated Capacity    | Α     | В     | C      | E     | F     | G     | Н     | J    | K     | R    | S    | T    |
|-------------------|-------|-------|--------|-------|-------|-------|-------|------|-------|------|------|------|
| lb/in             |       |       |        |       |       |       |       |      |       |      |      |      |
| 50,000-60,000     | 8.50  | 2.45  | 1.95   | 7.25  | 3.62  | 0.63  | 0.75  | 1.75 | 2.00  | 3.38 | 3.00 | 1.00 |
| kg/mm             |       |       |        |       |       |       |       |      |       |      |      |      |
| 22,679.6-29,483.5 | 215.9 | 49.53 | 184.15 | 91.95 | 19.05 | 44.45 | 62.23 | 25.4 | 76.20 | 25.4 | -    | -    |