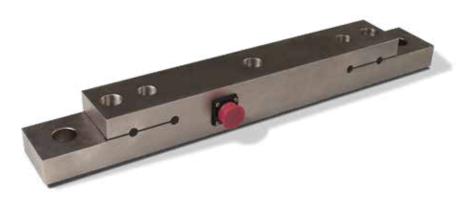

## **Specifications**

Full Scale Output: 0.5 mV/V at 12,500 lb

Output Resistance: 350 (nominal)

Input Resistance: 350 (nominal)

Material/Finish: Alloy steel

Temperature: Operating range 0°F to 150°F (-18°C to 65°C)

Seal Type: Environmentally sealed, IP66

Manufacturer Model Number: 8300420-10

Rated Excitation: 15 VDC

Non-linearity: ±1.0% full scale

Insulation Resistance: 5,000 megohms at 50 VDC

Warranty: One-year limited warranty