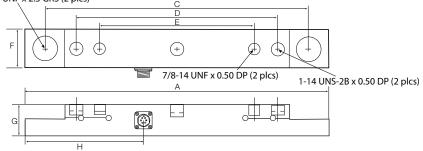

| Dimensions            | s a repres | entation of a | ctual product |       |       |      |       |     |
|-----------------------|------------|---------------|---------------|-------|-------|------|-------|-----|
| <b>Rated Capacity</b> | Α          | В             | C             | D     | E     | F    | G     | Н   |
| lb/in                 |            |               |               |       |       |      |       |     |
| 20,000                | 22.60      | 24.60         | 19.60         | 15.00 | 11.50 | 2.84 | 2.378 | 8.8 |
| Order Inform          | nation     |               |               |       |       |      |       |     |

## 1-14 UNF x 2.5 GRS (2 plcs)