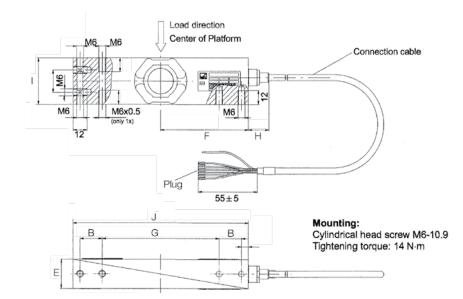

## **Dimensions**

Picture is a representation of actual product

| Rated Capacity | В     | E     | F     | G      | Н    | I     | J      |
|----------------|-------|-------|-------|--------|------|-------|--------|
| kg/mm          |       |       |       |        |      |       |        |
| 10-100         | 19.00 | 25.00 | 75.00 | 100.00 | 17.5 | 40.00 | 150.00 |
| lb/in          |       |       |       |        |      |       |        |
| 22-220.5       | 0.75  | 0.98  | 2.95  | 3.94   | 0.69 | 1.57  | 5.91   |