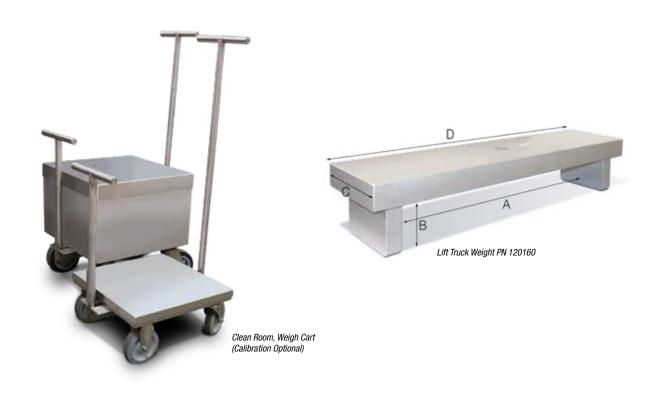

| Lift Truck - Meets Class 6 Tolerance |             |       |            |      |       |         |  |  |  |  |
|--------------------------------------|-------------|-------|------------|------|-------|---------|--|--|--|--|
| Part #                               | Description |       | Dimensions |      |       | Price   |  |  |  |  |
|                                      | Description | A     | В          | C    | D     | File    |  |  |  |  |
| 120160                               | 1,000 lb    | 38.25 | 6.0        | 22.5 | 46.25 | Consult |  |  |  |  |
| 120162                               | 2,000 lb    | 34.25 | 6.0        | 22.5 | 46.25 | Consult |  |  |  |  |