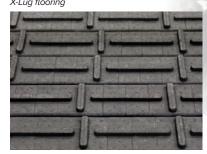

# **Flooring**

The MAS-LC offers unmatched traction for animals in wet and slippery conditions with either X-Lug flooring with a deep, aggressive tread or X-Plank flooring with a less-aggressive, wheel-accessible tread. Both styles are made from durable, recycled plastic and rubber material that will never rot or harbor bacteria and moisture like wood flooring.