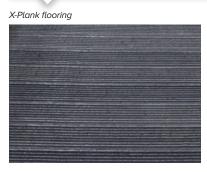

# **Flooring**

The MAS-LC offers unmatched traction for animals in wet and slippery conditions with either X-Lug flooring with a deep, aggressive tread or X-Plank flooring with a less-aggressive, wheel-accessible tread. Both styles are made from durable, recycled plastic and rubber material that will never rot or harbor bacteria and moisture like wood flooring.