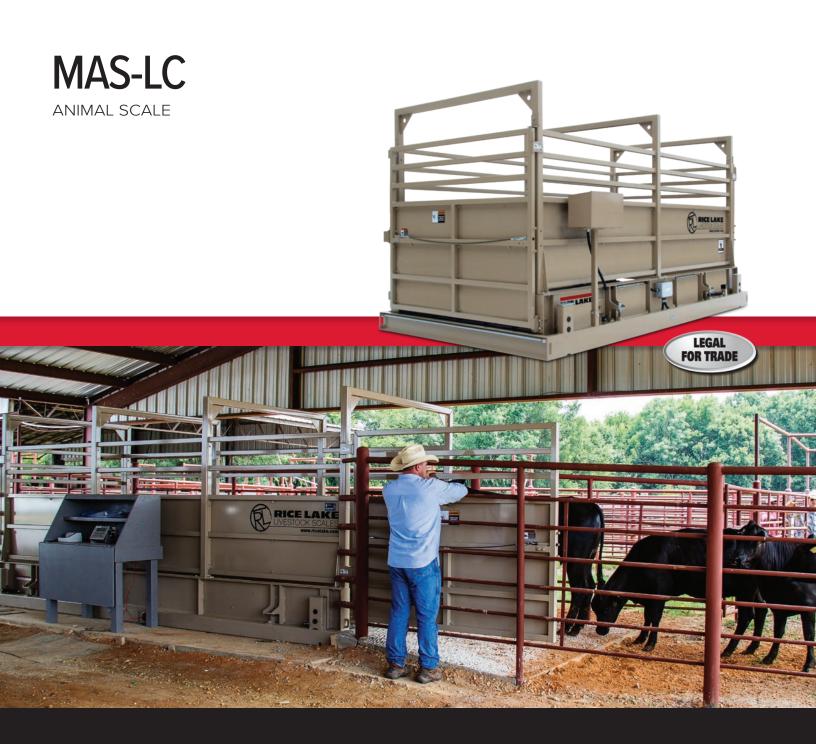

# MAS-LC ANIMAL SCALE

## **Multi-Animal Scale System**

The MAS-LC is a load cell based weighing system that provides reliable and accurate weights for ranchers and processors. Designed with animal and operator safety in mind, the MAS-LC has 48-inch tall, 11-gauge steel kick panels on the side walls and both gates. The gates have spring loaded latches and are field configurable, giving operators the choice of opening from the left or right, making sorting livestock easier and safer in any environment. Load cell cables are run through conduit to protect from possible damage. Add a choice of digital weigh centers, printers or remote displays for an easy-to-use system that will provide years of trusted performance.

### **Legal for Trade**

Accurate, Legal for Trade weighments are essential to protect profits when selling livestock onsite. Like all MAS series scales, the MAS-LC is certified in the United States and approved in Canada for Legal for Trade use.