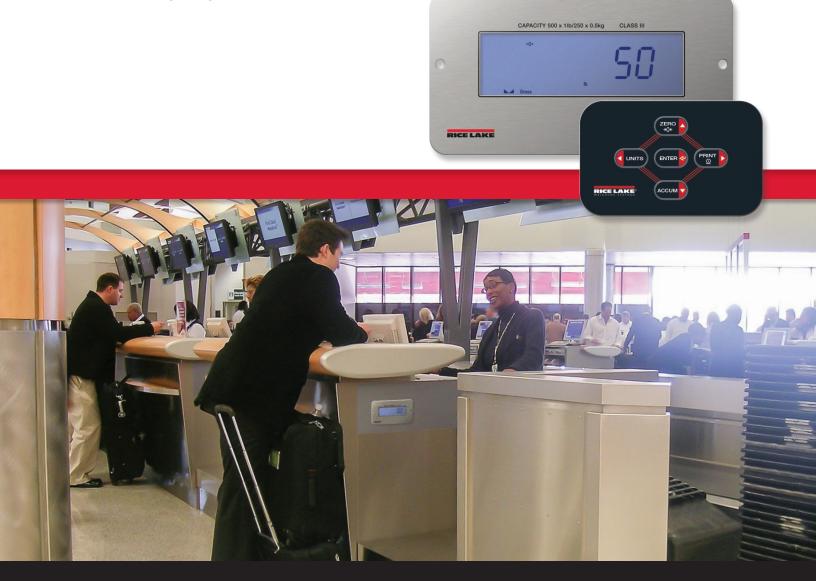

## Improve Safety and Capture Lost Revenue with Tracer AV2

Tracer AV2 sends an alert to the operator display when preset weight limits are exceeded on the baggage scale. Tracer AV2 systems have a five-button keypad and a durable, stainless steel, LCD display.

### **Versatile Connectivity**

With a serial port, Ethernet port, Wi-Fi and Bluetooth® connectivity available, weight data from Tracer AV2 can be easily transferred to a wide range of peripheral equipment.