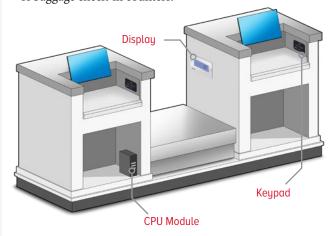

#### Package includes:

- 1 Display
- 1 Keypad
- 1 CPU

#### Package includes:

- 2 Displays
- 1 Keypad

• 1 CPU

#### Package includes:

- 2 Displays
- 1 CPU
- 2 Keypads

230 West Coleman Street Rice Lake, Wisconsin 54868 - USA Tel: (715) 234 9171 | Fax: (715) 234 6967 www.ricelake.com