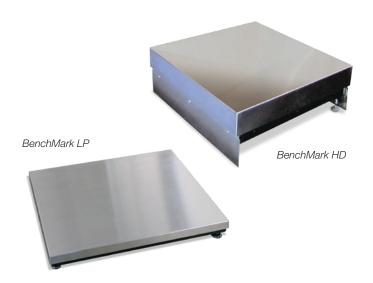

#### **Complete Weighing System**

Rice Lake offers a variety of baggage scales to accurately weigh bags of any size and fit a variety of spaces. All Rice Lake baggage scales easily pair with Tracer AV2, even when the scales are customized to fit existing airport counters.