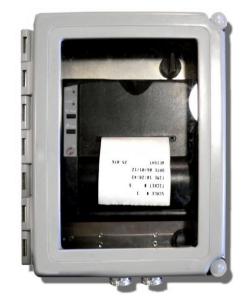

At Belt-Way Scales, we provide production recording and tracking tools to keep up with production. The RS232 Serial printer is available as an add-on to any of our conveyor belt scale products.

- Weather Proof
- DC or AC power options available
- Perfect for most applications
  - Stationary
  - Portable
- Durable

Standard 10ft Cable to accommodate most applications

## The ticket will print useful data and calibration reports including:

- Date and Time
- Plant Name
- Scale Name
- Product Name
- Company Info
- Material Totals

Beitway Scales Inc. 1 Beitway Road Rock Falls, II 61071 USA +1 815- 625-5573