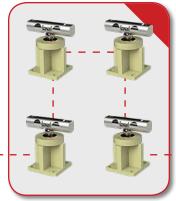

#### THE SCBD SERIES SOLUTION CAN ADAPT AS YOUR PROJECT DEVELOPS

SmartCell® load cells are daisy-chained together, greatly easing cable runs

Scale 1

Scale 2

Scale 3