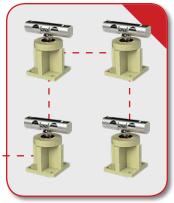

#### THE SCBD SERIES SOLUTION CAN ADAPT AS YOUR PROJECT DEVELOPS

SmartCell® load cells are daisy-chained together, greatly easing cable runs

Scale 1

Scale 2

Scale 3