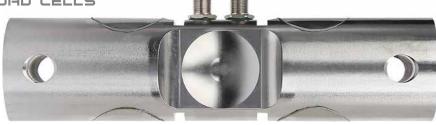

## SELF-CHECKING DIGITAL DOUBLE-ENDED SHEAR BEAM LOAD CELLS

Cardinal Scale's SCBD series stainless steel digital load cells feature an IP69K-rated waterproof protection rating that is completely encapsulated and filled with a potting compound to fill all internal voids and prevent any potential for moisture entering the load cell.