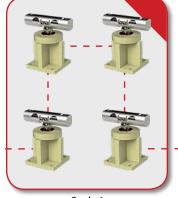

#### THE SCBD SERIES SOLUTION CAN ADAPT AS YOUR PROJECT DEVELOPS

SmartCell® load cells are daisy-chained together, greatly easing cable runs

Scale 1

Scale 2

Scale 3