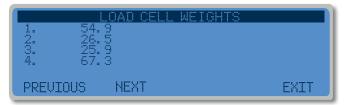

m cable lengths available
- Ability to expand solution Solution can adapt
   as your project develops
- Clear error messages Reduce time to diagnose and rectify issues reduces downtime
- DLC card is compatible with existing 225 or 825 series indicators – Ability to retrofit analog load cell solutions already in the market place

# ON-SCREEN INDICATOR DIAGNOSTIC MENU EASES TROUBLESHOOTING



Cardinal Scale's 225D
Navigator and 825D
Spectrum indicators provide
onscreen diagnostics for
Cardinal digital load cells
enabling scale technicians
to see real-time errors such
as unresponsive load cells,
damaged analog sections,
invalid set-up parameters,
and it can also assist with
board replacements.

## MINIMUM AND MAXIMUM WEIGHTS (This can be zeroed as needed)



#### **LIVE LOAD CELL WEIGHTS**



#### **LOAD CELL DAMAGED**



Cardinal Scale reserves the right to improve, enhance, or modify features and specifications without prior notice.

Cardinal Scale Manufacturing Co.
203 E. Daugherty, Webb City, MO 64870 USA
Pb: 417-673-4631 or 800-441-4237 • Fax: 417-673-2153

www.CardinalScale.com

Mobile: m.cardinalscale.com

#### **SOLD BY:**