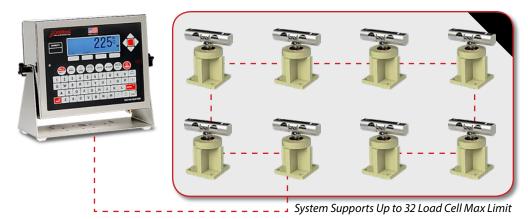

#### THE SCBD SERIES SOLUTION CAN ADAPT AS YOUR PROJECT DEVELOPS

SmartCell® load cells are daisy-chained together, greatly easing cable runs

Scale 1

Scale 2

Scale 3

#### **KEY FEATURES**

- Supports up to 32 digital load cells Providing wide flexibility for suitable applications
- O Homerun cable uses standard cable and can be 300 meters in length Enables flexibility with location of indicator
- Standard (load cell to load cell) cable lengths 15 ft / 4.5 m, 27 ft / 8.2 m, and 37 ft / 11.2 m cable lengths available
- Ability to expand solution Solution can adapt
   as your project develops
- Clear error messages Reduce time to diagnose and rectify issues reduces downtime
- DLC card is compatible with existing 225 or 825 series indicators – Ability to retrofit analog load cell solutions already in the market place