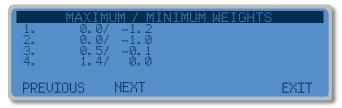

m, 27 ft / 8.2 m, and 37 ft / 11.2 m cable lengths available
- Ability to expand solution Solution can adapt
   as your project develops
- Clear error messages Reduce time to diagnose and rectify issues reduces downtime
- DLC card is compatible with existing 225 or 825 series indicators – Ability to retrofit analog load cell solutions already in the market place

# ON-SCREEN INDICATOR DIAGNOSTIC MENU EASES TROUBLESHOOTING



Cardinal Scale's 225D
Navigator and 825D
Spectrum indicators provide
onscreen diagnostics for
Cardinal digital load cells
enabling scale technicians
to see real-time errors such
as unresponsive load cells,
damaged analog sections,
invalid set-up parameters,
and it can also assist with
board replacements.

## MINIMUM AND MAXIMUM WEIGHTS (This can be zeroed as needed)



#### **LIVE LOAD CELL WEIGHTS**



#### **LOAD CELL DAMAGED**



Cardinal Scale reserves the right to improve, enhance, or modify features and specifications without prior notice.

Cardinal Scale Manufacturing Co.
203 E. Daugherty, Webb City, MO 64870 USA
Pb: 417-673-4631 or 800-441-4237 • Fax: 417-673-2153

www.CardinalScale.com

Mobile: m.cardinalscale.com

#### **SOLD BY:**