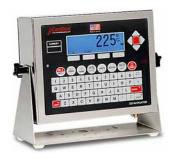

# ON-SCREEN INDICATOR DIAGNOSTIC MENU EASES TROUBLESHOOTING

Cardinal Scale's 225D
Navigator and 825D
Spectrum indicators provide
onscreen diagnostics for
Cardinal digital load cells
enabling scale technicians
to see real-time errors such
as unresponsive load cells,
damaged analog sections,
invalid set-up parameters,
and it can also assist with
board replacements.