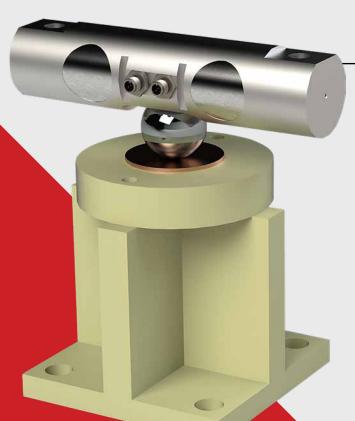

## SELF-CHECKING DIGITAL DOUBLE-ENDED SHEAR BEAM LOAD CELLS

Cardinal Scale's SCBD series stainless steel digital load cells feature an IP69K-rated waterproof protection rating that is completely encapsulated and filled with a potting compound to fill all internal voids and prevent any potential for moisture entering the load cell.