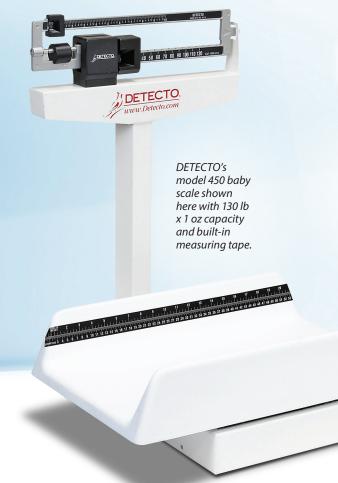

## **HECHANICAL**

- Time-tested, reliable weighbeam accuracy
- No power required ideal for remote clinics
- Baked-on, powder painted steel base and column
- Comfortable, polystyrene weighing tray
- Built-in measuring tape: 0 to 21 in x 0.25 in / 0 to 53 cm x 0.1 cm

## **Classic design and high-quality precision mechanics**

DETECTO's mechanical baby scales provide the ultimate in safety for pediatric patients while also utilizing the timetested, reliable DETECTO weigh beam for highly-accurate measurement. They are available in capacities up to 130 pounds and 65 kilograms with your choice of pounds or kilograms readings. There is no electricity required, making them ideal for remote clinics and pediatrician offices.

The easy-to-clean polystyrene tray cradles babies securely on these dependable pediatric scales. The heavy-duty steel base provides patient assurance while weighing. A builtin measuring tape allows the healthcare professional to measure both weight and height simultaneously.

The die-cast weigh beam is positioned high above the scale base to provide for unobstructed viewing of the baby's weight measurement at an easy-to-read height. The bakedon, white powder paint offers a long-lasting dependable finish. For fast mechanical measurement, DETECTO is the most trusted name brand in clinical weighing.