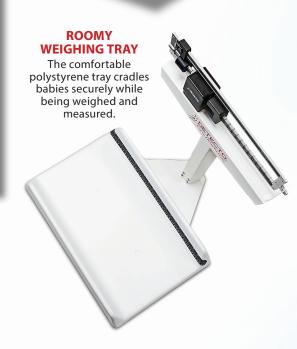

The easy-to-clean polystyrene tray cradles babies securely on these dependable pediatric scales. The heavy-duty steel base provides patient assurance while weighing. A builtin measuring tape allows the healthcare professional to measure both weight and height simultaneously.