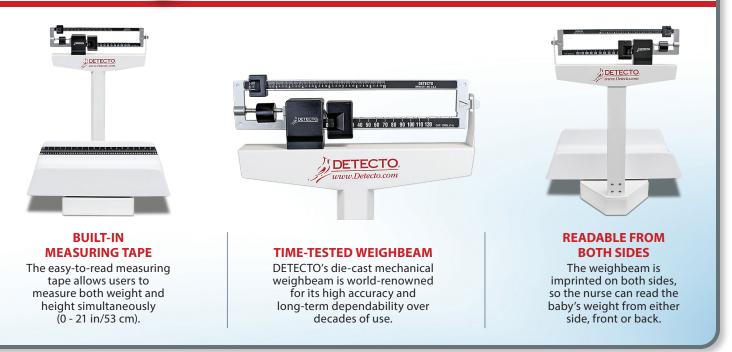

## **HECHANICAL**

- Time-tested, reliable weighbeam accuracy
- No power required ideal for remote clinics
- Baked-on, powder painted steel base and column
- Comfortable, polystyrene weighing tray
- Built-in measuring tape: 0 to 21 in x 0.25 in / 0 to 53 cm x 0.1 cm

The easy-to-clean polystyrene tray cradles babies securely on these dependable pediatric scales. The heavy-duty steel base provides patient assurance while weighing. A builtin measuring tape allows the healthcare professional to measure both weight and height simultaneously.

The die-cast weigh beam is positioned high above the scale base to provide for unobstructed viewing of the baby's weight measurement at an easy-to-read height. The bakedon, white powder paint offers a long-lasting dependable finish. For fast mechanical measurement, DETECTO is the most trusted name brand in clinical weighing.