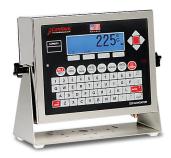

# ON-SCREEN INDICATOR DIAGNOSTIC MENU EASES TROUBLESHOOTING

Cardinal Scale's 225D
Navigator and 825D
Spectrum indicators provide
onscreen diagnostics for
Cardinal digital load cells
enabling scale technicians
to see real-time errors such
as unresponsive load cells,
damaged analog sections,
invalid set-up parameters,
and it can also assist with
board replacements.