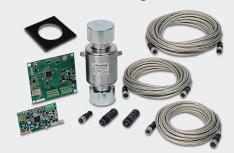

- O Direct replacement for SCA load cells.
- SmartCell® stainless steel cell design ensures longer cell life and is IP69K rated against water.

Cardinal Scale's DC series kits provide all the electronics necessary for a digital truck scale, minus the weighbridge.

### **KEY FEATURES**

- Supports up to 32 digital load cells Providing wide flexibility for suitable applications
- Homerun cable uses standard cable and can be 300 meters in length Enables flexibility with location of indicator
- Standard (load cell to load cell) cable lengths 15 ft / 4.5 m, 27 ft / 8.2 m, and 37 ft / 11.2 m cable lengths available
- Ability to expand solution Solution can adapt
   as your project develops
- Clear error messages Reduce time to diagnose and rectify issues reduces downtime
- DLC card is compatible with existing 225 or 825 series indicators – Ability to retrofit analog load cell solutions already in the market place