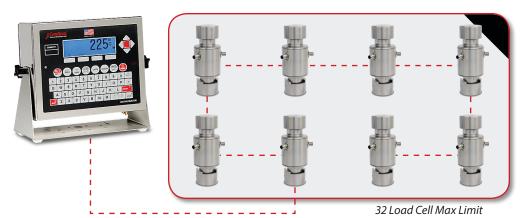

## DIGITAL SOLUTIONS ALLOW CUSTOMERS TO PLAN FOR EXPANSION

### THE DC SERIES SOLUTION CAN ADAPT AS YOUR PROJECT DEVELOPS

SmartCell® load cells are daisy-chained together, greatly easing cable runs

### **KEY FEATURES**

- Supports up to 32 digital load cells Providing wide flexibility for suitable applications
- Homerun cable uses standard cable and can be 300 meters in length Enables flexibility with location of indicator
- Standard (load cell to load cell) cable lengths 15 ft / 4.5 m, 27 ft / 8.2 m, and 37 ft / 11.2 m cable lengths available
- Ability to expand solution Solution can adapt
   as your project develops
- Clear error messages Reduce time to diagnose and rectify issues reduces downtime
- DLC card is compatible with existing 225 or 825 series indicators – Ability to retrofit analog load cell solutions already in the market place