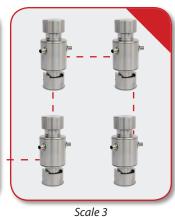

# ANTI-ROTATION, DIGITAL COMPRESSION LOAD CELLS

### THE DC SERIES SOLUTION CAN ADAPT AS YOUR PROJECT DEVELOPS

SmartCell® load cells are daisy-chained together, greatly easing cable runs