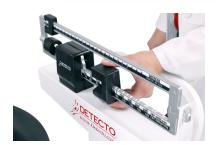

### **TIME-TESTED WEIGHBEAM**

DETECTO's mechanical weighbeam is world-renowned for its high accuracy and long-term dependability over decades of use.

## READABLE FROM BOTH SIDES

The weighbeam is imprinted on both sides, so the nurse can read the patient's weight from either side, front or back.