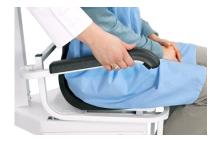

### **LIFT-AWAY ARMRESTS**

The armrests on both sides of the scale lift away to allow the patient to access the chair laterally from a wheelchair or bed.