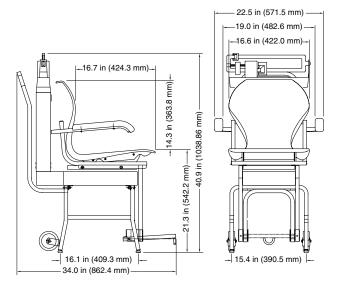

# DETECTO CHAIR SCALES HELP KEEP PATIENTS SECURE WHILE ACHIEVING OPTIMAL WEIGHING ACCURACY

| Model           | 475                                     | 4751                              |
|-----------------|-----------------------------------------|-----------------------------------|
| Capacity        | 450 lb x 4 oz                           | 440 lb X 4 oz /<br>200 kg X 100 g |
| Construction    | White baked-on,<br>powder-painted steel |                                   |
| Shipping Weight | 78 lb / 35 kg                           |                                   |
| UPC             | 809161137903                            | 809161138009                      |