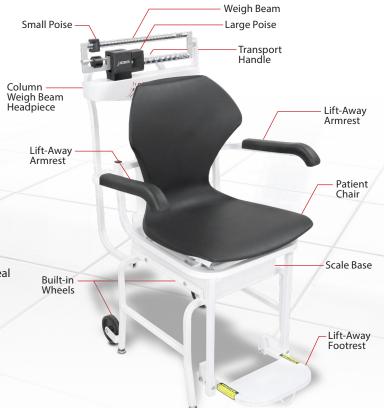

### **TIME-TESTED WEIGHBEAM**

DETECTO's mechanical weighbeam is world-renowned for its high accuracy and long-term dependability over decades of use.

### **LIFT-AWAY ARMRESTS**

The armrests on both sides of the scale lift away to allow the patient to access the chair laterally from a wheelchair or bed.

# **FOLD-UP FOOTREST**

The chair scale's fold-up footrest provides additional patient support while weighing and retracts out of the way when not in use.

DETECTO's chair scales are ideal for clinics, hospitals, and physician offices. Lift-away armrests on both sides of the scale allow patients to access the chair laterally from either direction.

Quality steel construction is apparent throughout the scale, especially in the heavy-duty understructure which is designed for optimal strength and patient safety.

# PORTABLE WITH WHEELS

DETECTO chair scales feature built-in wheels and a transport handle, so they may be rolled wherever your weighing needs are located.

DETECTO reserves the right to improve, enhance, or modify features and specifications without prior notice.