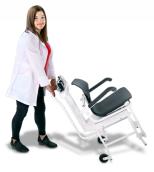

# PORTABLE WITH WHEELS

DETECTO chair scales feature built-in wheels and a transport handle, so they may be rolled wherever your weighing needs are located.

DETECTO reserves the right to improve, enhance, or modify features and specifications without prior notice.