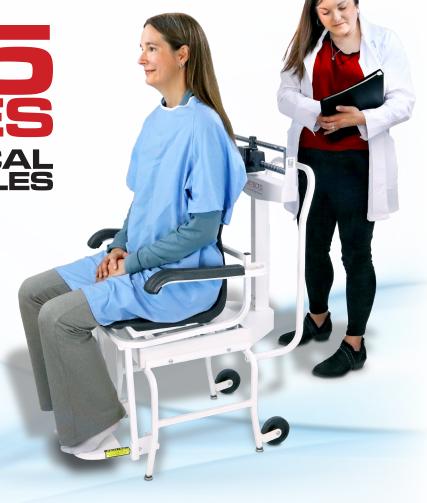

MECHANICAL CHAIR SCALES

- Up to 450 lb or 200 kg Capacity
- Plastic-molded Seat Provides Patient Comfort
- Fold-up Footrest
- Lift-away Armrests
- No Power Required
- Integral Wheels and Guide Handle for Transport
- Sturdy Steel Construction

DETECTO's chair scales arrive fully assembled and ready for weighing use. These chair scales are of great benefit to disabled patients, dialysis patients, and elderly patients since they relieve any of the stress involved in the act of standing during the traditional weighing process by providing a place for the patient to sit comfortably while weighing.

DETECTO's chair scales are ideal for clinics, hospitals, and physician offices. Lift-away armrests on both sides of the scale allow patients to access the chair laterally from either direction.

Quality steel construction is apparent throughout the scale, especially in the heavy-duty understructure which is designed for optimal strength and patient safety.

# PORTABLE WITH WHEELS

DETECTO chair scales feature built-in wheels and a transport handle, so they may be rolled wherever your weighing needs are located.

DETECTO reserves the right to improve, enhance, or modify features and specifications without prior notice.