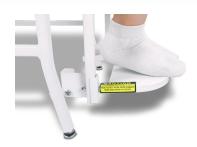

# **FOLD-UP FOOTREST**

The chair scale's fold-up footrest provides additional patient support while weighing and retracts out of the way when not in use.